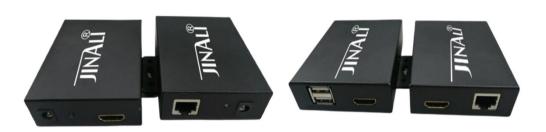

## 4K 50M KVM Extender JHS23/KVM/50 MTR

With this product you can extend the HDMI and USB keyboard and mouse signal from 0 to 100 meters (UKH100) with only one CAT5E/6 cable. Widely used in the office, education, entertainment military, information and other platform. It will save your time, money, device, energy. Improve your efficiency, a good assistant of your work

**FRONT VIEW** 

**REAR VIEW**