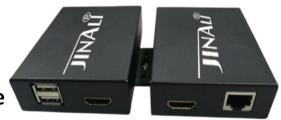

VM/50 MTR

With this product you can extend the HDMI and USB keyboard and mouse signal from 0 to 100 meters (UKH100) with only one CAT5E/6 cable. Widely used in the office, education, entertainment military, information and other platform. It will save your time, money, device, energy. Improve your efficiency, a good assistant of your work





One pair as a full functional module, no need of setting

• CAT-5e/6 cable can substitute HDMI cable to achieve long distance transmission

- Follow the standard of IEEE-568B
- Compact size
- Transmission distance can be up to 45/60 meters for 1080p while using CAT-5e/6 cable
- Signaling rates up to 1.65Gbps in support of 1080p display
- HDCP compliant
- Support uncompressed audio such as LPCM
- Support compressed audio such as DT

**FRONT VIEW** 



**REAR VIEW**