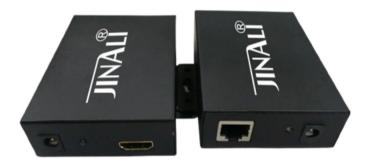

## 4K 50M KVM Extender JHS23/KVM/50 MTR

With this product you can extend the HDMI and USB keyboard and mouse signal from 0 to 100 meters (UKH100) with only one CAT5E/6 cable. Widely used in the office, education, entertainment military, information and other platform. It will save your time, money, device, energy. Improve your efficiency, a good assistant of your work





One pair as a full functional module, no need of setting

• CAT-5e/6 cable can substitute HDMI cable to achieve long distance transmission

- Follow the standard of IEEE-568B
- Compact size
- Transmission distance can be up to 45/60 meters for 1080p while using CAT-5e/6 cable
- Signaling rates up to 1.65Gbps in support of 1080p display
- HDCP compliant
- Support uncompressed audio such as LPCM
- Support compressed audio such as DT

**FRONT VIEW** 



**REAR VIEW**