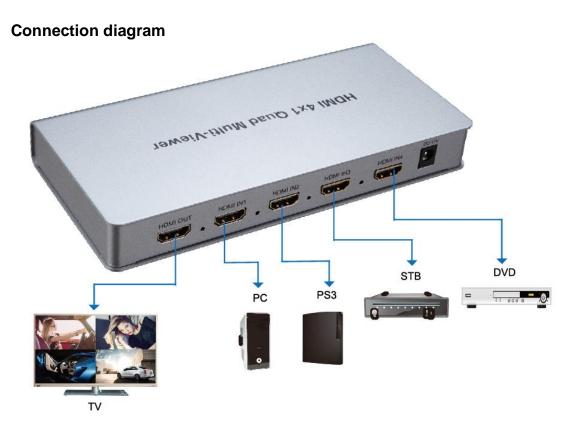

#### Introduction:

HDMI 4x1 Quad Multi-viewer is a high performance with four HD screen segmentation and seamless switching output switch. It can display 4HD digital video signal on the same screen, and has a variety of video segmentation, seamless switching 4 HD input signal synchronously. The control methods of the switch is flexible, it can be switched via button and IR control. It's a very practical and stable switch and easy to install, can be used in the major projects, meeting halls and other places.