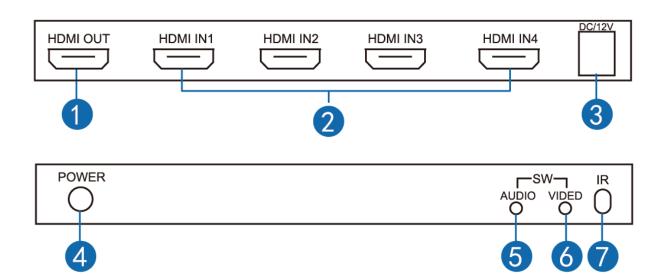

### **Product interface pictures**

- 1: HDMI OUT ---HDMI output
- 2: HDMI IN1-4 --- HDMI input 1 to input 4
- 3: DC/12V ---DC12V power input
- 4: POWER---Power indicator
- 5: AUDIO---Audio mode switching
- 6: VIDEO---Video mode switching
- 7: IR---IR receive